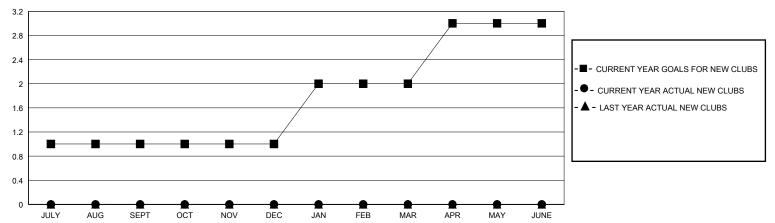

## GOALS AND ACTUAL NEW CLUBS CUMULATIVE

## District 404 A3

Results as of: 2/29/2024

| GMT:                                                        |                  |             | GMT CA           |                                                             |                         |                         |                                                    |  |  |
|-------------------------------------------------------------|------------------|-------------|------------------|-------------------------------------------------------------|-------------------------|-------------------------|----------------------------------------------------|--|--|
| Clubs                                                       |                  |             |                  | Members                                                     |                         |                         |                                                    |  |  |
| RESULTS FOR 2023-2024                                       |                  |             |                  | RESULTS FOR 2023-2024                                       |                         |                         |                                                    |  |  |
| QUARTER                                                     | NEW CLUB GOAL    | NEW CLUBS   | DROPPED CLUBS    | QUARTER MEM                                                 | IBER GROWTH NET<br>GOAL | MEMBER GROWTH<br>ACTUAL | DROPPED<br>MEMBERS ACTUAL<br>(including transfers) |  |  |
| JULY/AUG/SEPT<br>OCT/NOV/DEC<br>JAN/FEB/MAR<br>APR/MAY/JUNE | 1<br>0<br>1<br>1 | 0<br>0<br>0 | 1<br>3<br>1<br>0 | JULY/AUG/SEPT<br>OCT/NOV/DEC<br>JAN/FEB/MAR<br>APR/MAY/JUNE | 20<br>20<br>40<br>20    | 29<br>48<br>27<br>0     | 35<br>166<br>32<br>0                               |  |  |