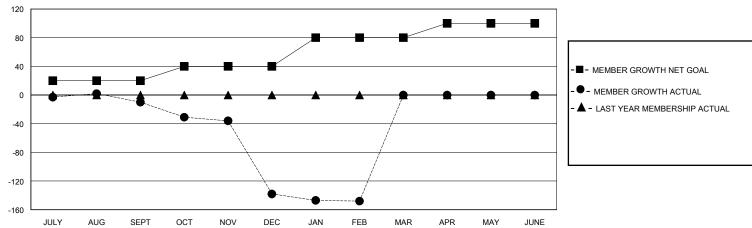

## GOALS AND ACTUAL MEMBERS CUMULATIVE

| DROPPED CLUBS: 5            |     | 31 CLUBS OF 56 ADDED 1 OR MORE<br>NEW MEMBERS | GENDER DISTRIBUTION  MALE 686 (56.98%) |              |    |
|-----------------------------|-----|-----------------------------------------------|----------------------------------------|--------------|----|
| DROPPED MEMBERS             |     |                                               | FEMALE                                 | 518 (43.02%) |    |
| DECEASED                    | 5   | CLICK HERE FOR CUMULATIVE                     | TOTAL FAMILY UNIT MEMBERS              |              | 33 |
| CLUB CANCELLED 87 OTHER 141 |     | MEMBERSHIP DATA                               | FAMILY MEMBERS PAYING HALF             |              | 17 |
| TOTAL                       | 233 |                                               | DUES                                   |              |    |

## District 404 A3

Results as of: 2/29/2024

| GMT:                                                        |                  |             | GMT CA           |                                                             |                         |                         |                                                    |  |  |
|-------------------------------------------------------------|------------------|-------------|------------------|-------------------------------------------------------------|-------------------------|-------------------------|----------------------------------------------------|--|--|
| Clubs                                                       |                  |             |                  | Members                                                     |                         |                         |                                                    |  |  |
| RESULTS FOR 2023-2024                                       |                  |             |                  | RESULTS FOR 2023-2024                                       |                         |                         |                                                    |  |  |
| QUARTER                                                     | NEW CLUB GOAL    | NEW CLUBS   | DROPPED CLUBS    | QUARTER MEM                                                 | IBER GROWTH NET<br>GOAL | MEMBER GROWTH<br>ACTUAL | DROPPED<br>MEMBERS ACTUAL<br>(including transfers) |  |  |
| JULY/AUG/SEPT<br>OCT/NOV/DEC<br>JAN/FEB/MAR<br>APR/MAY/JUNE | 1<br>0<br>1<br>1 | 0<br>0<br>0 | 1<br>3<br>1<br>0 | JULY/AUG/SEPT<br>OCT/NOV/DEC<br>JAN/FEB/MAR<br>APR/MAY/JUNE | 20<br>20<br>40<br>20    | 29<br>48<br>27<br>0     | 35<br>166<br>32<br>0                               |  |  |